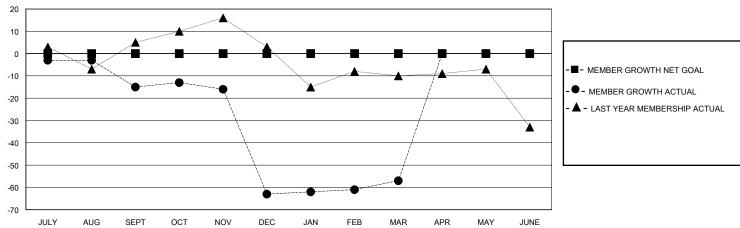

## GOALS AND ACTUAL MEMBERS CUMULATIVE

| DROPPED CLUBS: 3 |     | 19 CLUBS OF 43 ADDED 1 OR MORE<br>NEW MEMBERS | GENDER DISTRIBUTION  MALE 534 (51.90%) |              |     |
|------------------|-----|-----------------------------------------------|----------------------------------------|--------------|-----|
| DROPPED MEMBERS  |     |                                               | FEMALE                                 | 495 (48.10%) |     |
| DECEASED         | 15  | CLICK HERE FOR CUMULATIVE                     | TOTAL FAMILY UNIT MEMBERS              |              | 260 |
| CLUB CANCELLED   | 40  | MEMBERSHIP DATA                               | FAMILY MEMBERS PAYING HALF DUES        |              | 400 |
| OTHER            | 57  |                                               |                                        |              | 132 |
| TOTAL            | 112 |                                               |                                        |              |     |